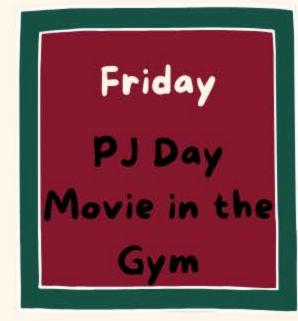

## School Christmas Spirit Week

December 16th - December 20th

Monday
Holiday
Headwear
School Colouring
Contest

\*Prize for winners

\*School Concert

\*Prize for best wacky hair

\*Prize for closest guess