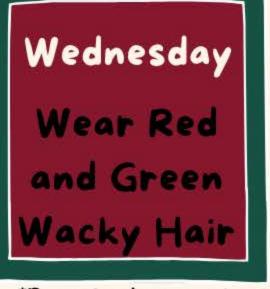

## School Christmas Spirit Week

December 16th - December 20th

Monday
Holiday
Headwear
School Colouring
Contest

\*Prize for winners

\*School Concert

\*Prize for best wacky hair

\*Prize for closest guess