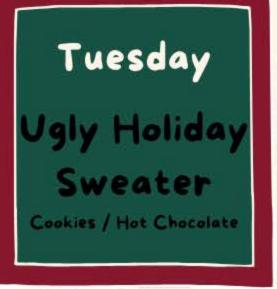

## School Christmas Spirit Week

December 16th - December 20th

Monday
Holiday
Headwear
School Colouring
Contest

\*Prize for winners

\*School Concert

\*Prize for best wacky hair

\*Prize for closest guess