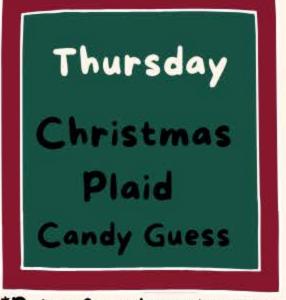

## School Christmas Spirit Week

December 16th - December 20th

Monday
Holiday
Headwear
School Colouring
Contest

\*Prize for winners

\*School Concert

\*Prize for best wacky hair

\*Prize for closest guess